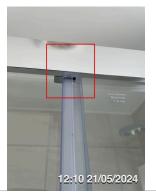

# Building

Extractor Fan Leaking Internally With A Failed Seal Sealant contractor please refer to document below

finish. <u>22:12</u> 10/05/2024