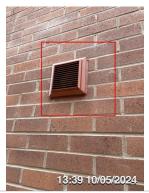

#### **Brickwork**

Inadequate Airbrick Clearance NHBC technical guidance 6.1/27 Brickpatcher