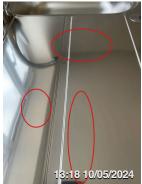

**Downpipes** Damaged Clip To Left Hand Side Downpipe Plumbing contractor

**Fascia** Joint Clip Missing Joinery contractor

**Ensuite** Visible Damaged To Shower Door Plumbing contractor

**Building** Brickwork Not Level & Out If Tolerance NHBC standards 9.1.2 8mm tolerance of a 25mm spacing block