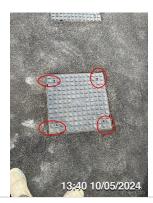

## Building

Weep Vents Missing NHBC standard 6.1.17 weepholes should be provided at a maximum of 450mm

Brick Work Verge Clean Brickwork

**Driveway** Inspection Lids Missing Screws Ground works contractor