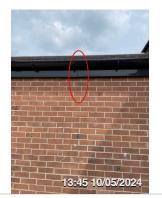

**Downpipes** Damaged Clip To Left Hand Side Downpipe Plumbing contractor

**Fascia** Joint Clip Missing Joinery contractor

**Ensuite** Visible Damaged To Shower Door Plumbing contractor

**Building** Brickwork Not Level & Out If Tolerance NHBC standards 9.1.2 8mm tolerance of a 25mm spacing block