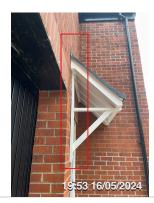

Garage Poor Paintwork Finish Paint & decorating contractor

Low Level Roof Mortar Staines & Rubble Left On Roof Verge

Loft
Tile Vent Ducting Nit Mechanically Fixed