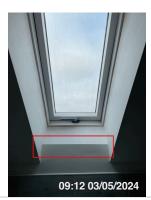

# Building

Extractor Fan Leaking Internally With A Failed Seal Sealant contractor please refer to document below

finish. <u>22:12</u> 10/05/2024