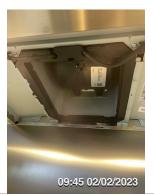

# Building

Extractor Fan Leaking Internally With A Failed Seal Sealant contractor please refer to document below

finish. <u>22:12</u> 10/05/2024