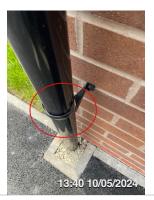

**Downpipes** Damaged Clip To Left Hand Side Downpipe Plumbing contractor

**Fascia** Joint Clip Missing Joinery contractor

**Ensuite** Visible Damaged To Shower Door Plumbing contractor

**Building** Brickwork Not Level & Out If Tolerance NHBC standards 9.1.2 8mm tolerance of a 25mm spacing block