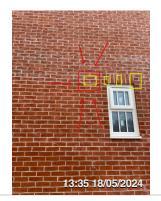

## Building

Weep Vents Missing NHBC standard 6.1.17 weepholes should be provided at a maximum of 450mm

Brick Work Verge Clean Brickwork

**Driveway** Inspection Lids Missing Screws Ground works contractor